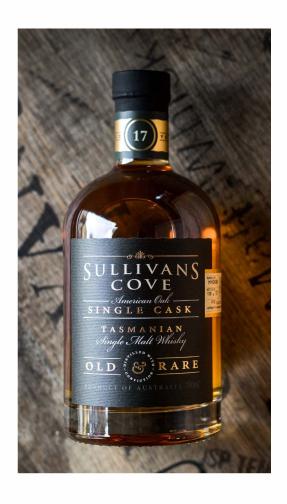

## Old & Rare American Oak Single Cask 17 Year Old Australian Single Malt Whisky

Sullivans Cove Tasmanian Single Malt Whiskies are finally available again in the American market via Anthem Imports! Founded in 1994, Sullivans Cove is Australia's most awarded single malt whisky distillery, having won three "World's Best" titles at the World Whiskies Awards. Distilled from 100% Tasmanian malted barley in tiny batches on our unique pot still, our whiskies are rich, rustic and full-flavoured. Aged for many years in full-sized casks, our whiskies are also on average the oldest in Australia, lending texture and depth of flavour unmatched among Austrlian whiskies. The Old & Rare designation is reserved for our whiskies that have been aged for a minimum of 16 years. Considering the modern Australian whisky industry is less than 30 years old, and the climactic conditions here are far warmer than Scotland, a 17 year old whisky is a huge achievement and a rare piece of Australian Whisky history. These whiskies also exhibit unrivaled depth and complexity, while still possessing the unmistakable brightness of Sullivans Cove's unique spirit. Bottled at 47.6% abv, single cask HH0481 has notes of pine forest after rain, banana cream pie and fine leather on a rich, sweet base with incredible length and texture.

## **Technical Details**

**COUNTRY OF ORIGIN:** Australia TYPE OF SPIRIT: Single Malt Whisky

MASH BILL: 100% Tasmanian malted barley

CASKS: Aged 17 years in American Oak ex-bourbon casks

**PROOF: 95.2** 