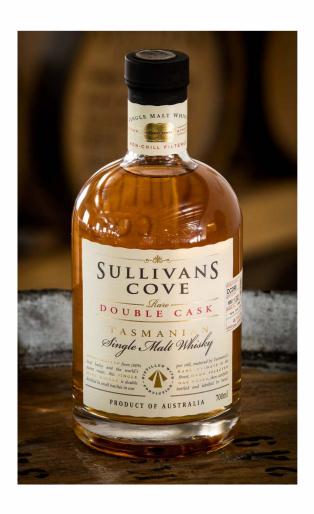

## **Double Cask Australian Single Malt Whisky**

Sullivans Cove Tasmanian Single Malt Whiskies are finally available again in the American market via Anthem Imports! Founded in 1994, Sullivans Cove is Australia's most awarded single malt whisky distillery, having won three "World's Best" titles at the World Whiskies Awards. Distilled from 100% Tasmanian malted barley in tiny batches on our unique pot still, our whiskies are rich, rustic and full-flavoured. Aged for many years in full-sized casks, our whiskies are also on average the oldest in Australia, lending texture and depth of flavour unmatched among Austrlian whiskies. Comprised of two French Oak ex-tawny (12 and 18 years old) and two American oak ex-bourbon (11 and 12 years old) casks, this batch is a classic example of the Sullivans Cove style. Bottled at 45% abv, this whisky has all the creamy texture, warm fruits and sweet malty notes Sullivans Cove is known for, resulting in a rich and complex but very friendly and approachable single malt.

## Technical Details

**COUNTRY OF ORIGIN:** Australia

TYPE OF SPIRIT: Single Malt Whisky

MASH BILL: 100% Tasmanian malted barley

CASKS: Comprised of two French Oak ex-tawny (12 and 18 years old) and two American oak ex-bourbon (11 and 12 years old) casks